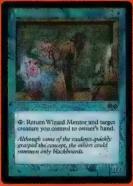

# Vesuvan Doppelganger

The ability to imitate any creature and change the copy once you got bored with it made the Doppelganger one of the most popular early blue cards, and why not? No matter who controls the best creature on the board, you can always have one just like it! Sure, the rules about duplicating animated lands and artifacts got sticky, but the multiple pages of rulings just added to the Doppelganger's charm. It's the perfect gift for that Magic player who just has to have everything.